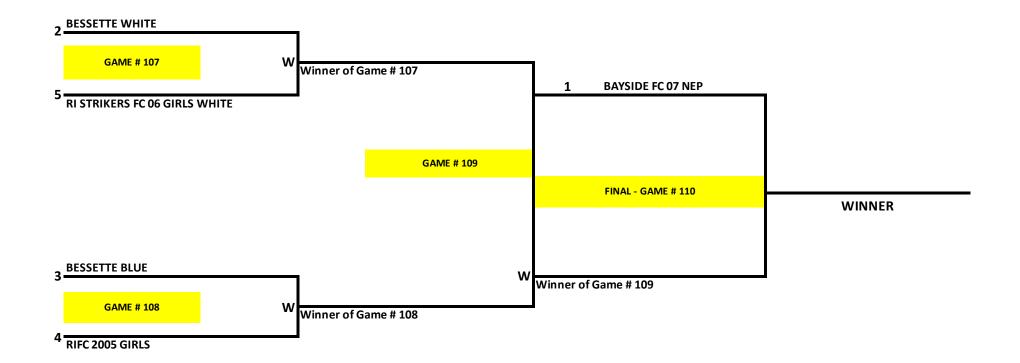

BOYS - U10 - RECREATIONAL BLUE**



## **BOYS - U10 - RECREATIONAL RED**



# **BOYS - U10 - PREMIER**



## **GIRLS - U11 - RECREATIONAL**



#### **GIRLS - U11 - PREMIER**



#### **BOYS - U11 - PREMIER**



## **BOYS - U12 - RECREATIONAL - BLUE**



#### **BOYS - U12 - RECREATIONAL - RED**



# **GIRLS - U12 - RECREATIONAL**



## **BOYS - U12 - PREMIER**



#### **GIRLS - U13 - RECREATIONAL**



#### **GIRLS - U13 - PREMIER**



# **BOYS - U13 - PREMIER - BLUE**



# **BOYS - U13 - PREMIER - RED**



## **BOYS - U14 - RECREATIONAL**



#### **BOYS - U14 - PREMIER - BLUE**



#### **BOYS - U14 - PREMIER - RED**



## **GIRLS - JV - PREMIER - BLUE**



#### **BOYS - JV - PREMIER**



#### **GIRLS - JV - RECREATIONAL**



## **BOYS - JV - RECREATIONAL**



# **GIRLS - JV - PREMIER RED**



# **BOYS - VARSITY - PREMIER BLUE**



## **BOYS - VARSITY - PREMIER - RED**